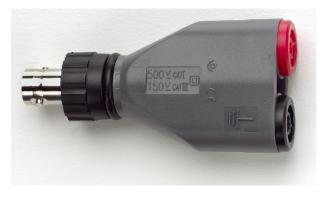

### Model 72938 IEC Insulated BNC (F) to two 4 mm banana jacks

#### Features

- IEC Insulated BNC (F) to two 4 mm banana jacks.
- Adapter converts test instrument safety banana leads to BNC configuration for added shielding and safety.
- Rating: 500V Cat I, 150V Cat II