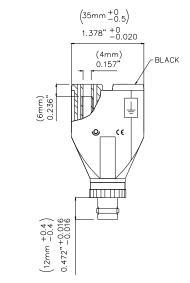

## Technical Data Sheet



### Model 72938 IEC Insulated BNC (F) to two 4 mm banana jacks







#### Features

- IEC Insulated BNC (F) to two 4 mm banana jacks.
- Adapter converts test instrument safety banana leads to BNC configuration for added shielding and safety.
- Rating: 500V Cat I, 150V Cat II

# Materials

- Connector body: Nickel plated Brass
- Center Contact: Gold Plated Brass
- Dielectric: White PTFE
- Insulation: Polyamide
- Banana Jack: Nickel plated Brass

### Ordering Information

Model: 72938

USA:
Sales:
800-490-2361
Fax:
888-403-3360
Europe:
31-(0)
40
2675
150
International:
425-446-5500
e-mail:
technicalsupport@pomonatest.com
International:
425-446-5500
International:
 42

### **Specifications**

| Max Current | 3A                        |
|-------------|---------------------------|
| Max Voltage | 500V CAT I,<br>150V CATII |