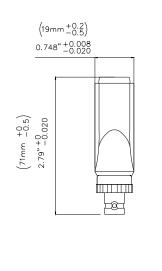

## Technical Data Sheet



### Model 72938 IEC Insulated BNC (F) to two 4 mm banana jacks







#### Features

- IEC Insulated BNC (F) to two 4 mm banana jacks.
- Adapter converts test instrument safety banana leads to BNC configuration for added shielding and safety.
- Rating: 500V Cat I, 150V Cat II

# Materials

- Connector body: Nickel plated Brass
- Center Contact: Gold Plated Brass
- Dielectric: White PTFE
- Insulation: Polyamide
- Banana Jack: Nickel plated Brass

### Ordering Information

Model: 72938

USA:
Sales:
800-490-2361
Fax:
888-403-3360
Europe:
31-(0)
40
2675
150
International:
425-446-5500
e-mail:
technicalsupport@pomonatest.com
International:
425-446-5500
International:
 42

### **Specifications**

| Max Current | 3A                        |
|-------------|---------------------------|
| Max Voltage | 500V CAT I,<br>150V CATII |